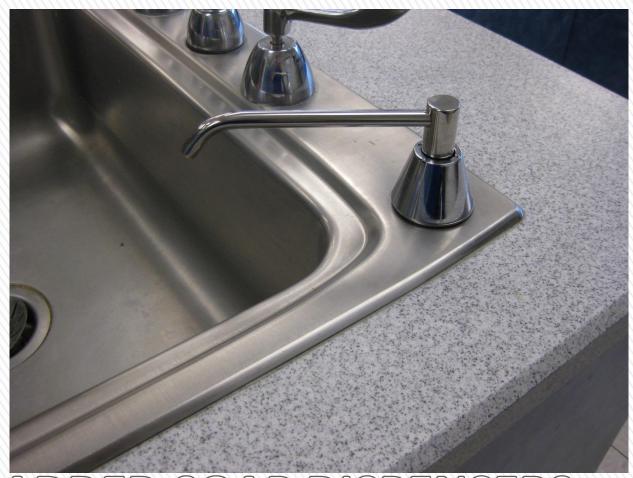

### MMS PARKING LOT

ADDED SOAP DISPENSERS – MMS ART ROOM

RECREATION ROOM - MMS

MES EAST GYM STAGE BEFORE

AFTER

DISTRICT, FOUNDATION & PTO INVESTMENT IN EQUIPMENT AND INFRASTRUCTURE -SUMMER 2013: \$520,000