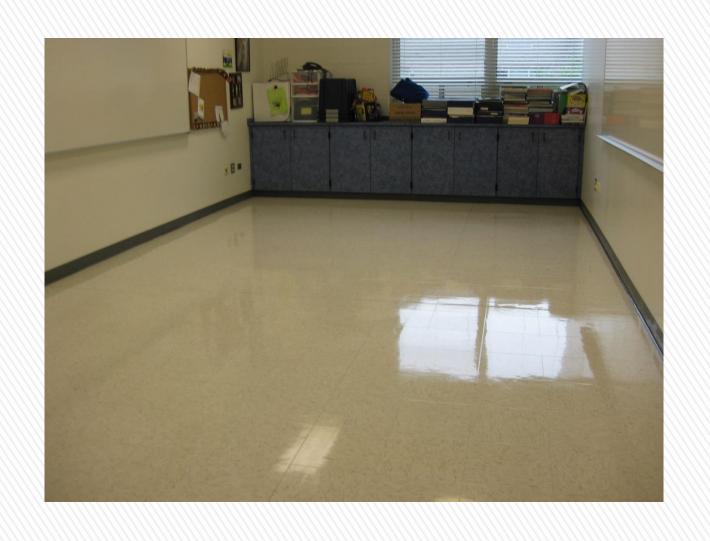

#### MES ENTRY DOORS >

STRIPPING WAX OFF FLOORS

MES - BEFORE & AFTER

## FINISHED PRODUCT >

Stripping Not Needed - Buffing Only