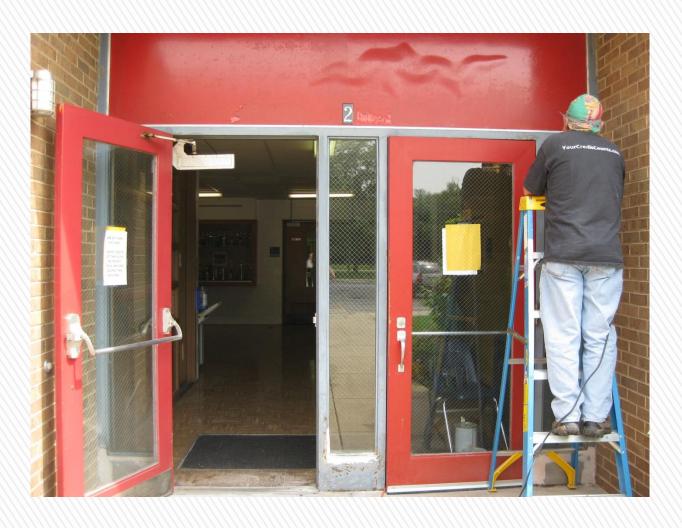

ict have a Materials Safety Data Sheet on each product used in the school.
- » All containers must be labeled appropriately -\$5000 fine per bottle.

#### Green Cleaning Schools Act

#### » Cleaning supplies available to teachers

- > Alpha HP Cleaner/Disinfectant
  - + Kills approximately 80% of germs on contact. To obtain maximum disinfection surface must be left damp for up to 10 minutes
- > Glance Window/Whiteboard Cleaner
- > Blue microfiber cloths for Glance (blue liquid)
- > Green microfiber cloths For Alpha HP
- > Disinfectant wipes



## ROOF BEFORE



### IN PROGRESS







## FINISHED PRODUCT >



# MES CAFÉ IN PROGRESS >







### FINSHED CAFE



IN USE 8/20/13



PROJECTORS & WIRELESS ACCESS POINTS



#### WIRELESS ACCESS POINT >



#### PROJECTOR



#### NEW STAFF COMPUTER



#### MES ENTRY DOORS >







STRIPPING WAX OFF FLOORS



MES - BEFORE & AFTER



## FINISHED PRODUCT >



Stripping Not Needed - Buffing Only



### REMOVED TREE



PLAYGROUND EQUIPMENT REMOVED









## EQUIPMENT IN USE >



## GYM FLOORS SEALED >



FRESHLY PAINTED RAILINGS



#### INSPECTED & LUBRICATED



SWING PURCHASED BY PTO @ MES



TWO NEW BACKBOARDS - MES PTO



### MMS PARKING LOT



ADDED SOAP DISPENSERS – MMS ART ROOM



RECREATION ROOM - MMS



MES EAST GYM STAGE BEFORE



AFTER



DISTRICT, FOUNDATION & PTO INVESTMENT IN EQUIPMENT AND INFRASTRUCTURE -SUMMER 2013: \$520,000



# QUESTIONS 151R(O)|M171H15 B(O)(A)(R)(D)?