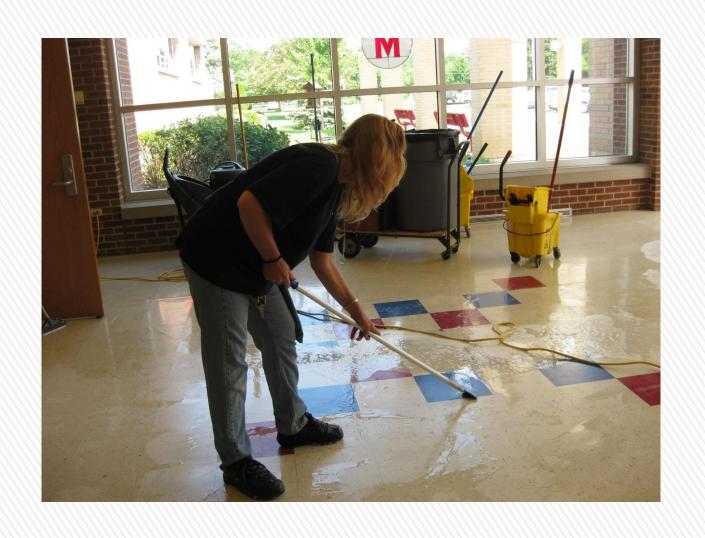

ta Sheet on each product used in the school.
- » All containers must be labeled appropriately -\$5000 fine per bottle.

#### Green Cleaning Schools Act

#### » Cleaning supplies available to teachers

- > Alpha HP Cleaner/Disinfectant
  - + Kills approximately 80% of germs on contact. To obtain maximum disinfection surface must be left damp for up to 10 minutes
- > Glance Window/Whiteboard Cleaner
- > Blue microfiber cloths for Glance (blue liquid)
- > Green microfiber cloths For Alpha HP
- > Disinfectant wipes



## ROOF BEFORE



### IN PROGRESS







## FINISHED PRODUCT >



# MES CAFÉ IN PROGRESS >







### FINSHED CAFE



IN USE 8/20/13



PROJECTORS & WIRELESS ACCESS POINTS



#### WIRELESS ACCESS POINT >



#### PROJECTOR



#### NEW STAFF COMPUTER



#### MES ENTRY DOORS >







STRIPPING WAX OFF FLOORS



MES - BEFORE & AFTER



## FINISHED PRODUCT >



Stripping Not Needed - Buffing Only



### REMOVED TREE



PLAYGROUND EQUIPMENT REMOVED









## EQUIPMENT IN USE >



## GYM FLOORS SEALED >



FRESHLY PAINTED RAILINGS



#### INSPECTED & LUBRICATED



SWING PURCHASED BY PTO @ MES



TWO NEW BACKBOARDS - MES PTO



### MMS PARKING LOT



ADDED SOAP DISPENSERS – MMS ART ROOM



RECREATION ROOM - MMS



MES EAST GYM STAGE BEFORE



AFTER



DISTRICT, FOUNDATION & PTO INVESTMENT IN EQUIPMENT AND INFRASTRUCTURE -SUMMER 2013: \$520,000



# QUESTIONS 151R(O)|M171H15 B(O)(A)(R)(D)?