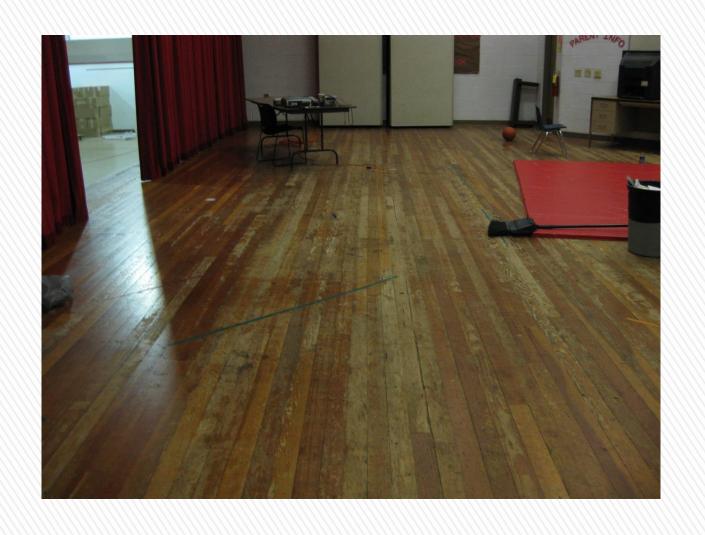

### MMS PARKING LOT

ADDED SOAP DISPENSERS – MMS ART ROOM

RECREATION ROOM - MMS

MES EAST GYM STAGE BEFORE

AFTER

DISTRICT, FOUNDATION & PTO INVESTMENT IN EQUIPMENT AND INFRASTRUCTURE -SUMMER 2013: \$520,000