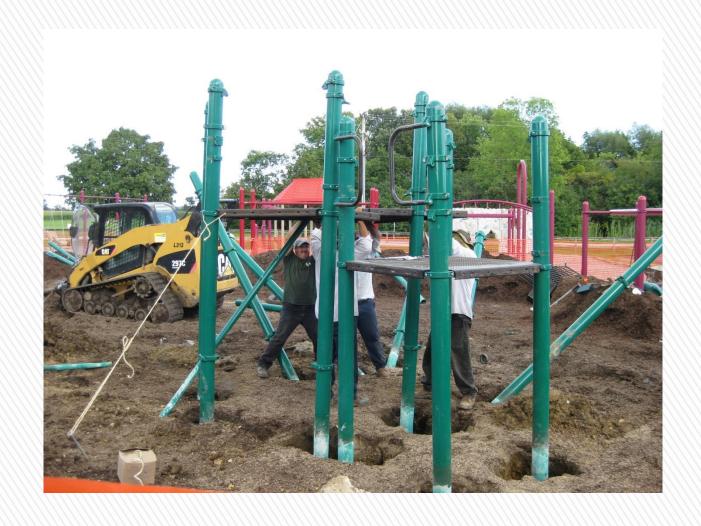

upplies available to teachers

- > Alpha HP Cleaner/Disinfectant
  - + Kills approximately 80% of germs on contact. To obtain maximum disinfection surface must be left damp for up to 10 minutes
- > Glance Window/Whiteboard Cleaner
- > Blue microfiber cloths for Glance (blue liquid)
- > Green microfiber cloths For Alpha HP
- > Disinfectant wipes



## ROOF BEFORE



### IN PROGRESS







## FINISHED PRODUCT >



# MES CAFÉ IN PROGRESS >







### FINSHED CAFE



IN USE 8/20/13



PROJECTORS & WIRELESS ACCESS POINTS



#### WIRELESS ACCESS POINT >



#### PROJECTOR



#### NEW STAFF COMPUTER



#### MES ENTRY DOORS >







STRIPPING WAX OFF FLOORS



MES - BEFORE & AFTER



## FINISHED PRODUCT >



Stripping Not Needed - Buffing Only



### REMOVED TREE



PLAYGROUND EQUIPMENT REMOVED









## EQUIPMENT IN USE >



## GYM FLOORS SEALED >



FRESHLY PAINTED RAILINGS



#### INSPECTED & LUBRICATED



SWING PURCHASED BY PTO @ MES



TWO NEW BACKBOARDS - MES PTO



### MMS PARKING LOT



ADDED SOAP DISPENSERS – MMS ART ROOM



RECREATION ROOM - MMS



MES EAST GYM STAGE BEFORE



AFTER



DISTRICT, FOUNDATION & PTO INVESTMENT IN EQUIPMENT AND INFRASTRUCTURE -SUMMER 2013: \$520,000



# QUESTIONS 151R(O)|M171H15 B(O)(A)(R)(D)?