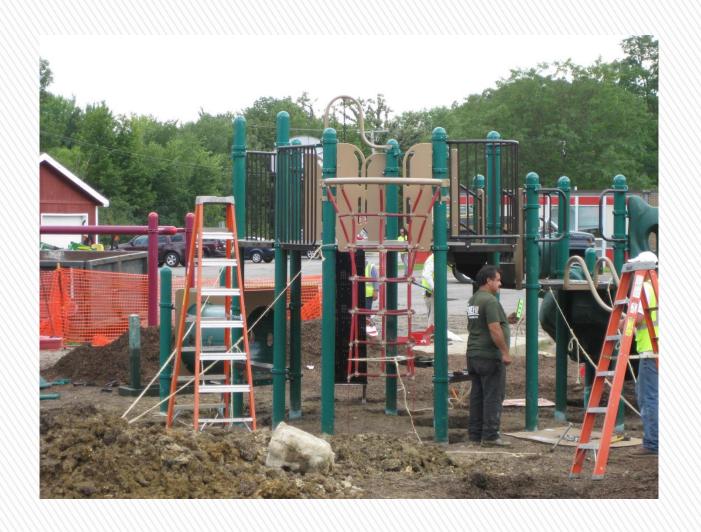

plies available to teachers

- > Alpha HP Cleaner/Disinfectant
  - + Kills approximately 80% of germs on contact. To obtain maximum disinfection surface must be left damp for up to 10 minutes
- > Glance Window/Whiteboard Cleaner
- > Blue microfiber cloths for Glance (blue liquid)
- > Green microfiber cloths For Alpha HP
- > Disinfectant wipes



## ROOF BEFORE



### IN PROGRESS







## FINISHED PRODUCT >



# MES CAFÉ IN PROGRESS >







### FINSHED CAFE



IN USE 8/20/13



PROJECTORS & WIRELESS ACCESS POINTS



#### WIRELESS ACCESS POINT >



#### PROJECTOR



#### NEW STAFF COMPUTER



#### MES ENTRY DOORS >







STRIPPING WAX OFF FLOORS



MES - BEFORE & AFTER



## FINISHED PRODUCT >



Stripping Not Needed - Buffing Only



### REMOVED TREE



PLAYGROUND EQUIPMENT REMOVED









## EQUIPMENT IN USE >



## GYM FLOORS SEALED >



FRESHLY PAINTED RAILINGS



#### INSPECTED & LUBRICATED



SWING PURCHASED BY PTO @ MES



TWO NEW BACKBOARDS - MES PTO



### MMS PARKING LOT



ADDED SOAP DISPENSERS – MMS ART ROOM



RECREATION ROOM - MMS



MES EAST GYM STAGE BEFORE



AFTER



DISTRICT, FOUNDATION & PTO INVESTMENT IN EQUIPMENT AND INFRASTRUCTURE -SUMMER 2013: \$520,000



# QUESTIONS 151R(O)|M171H15 B(O)(A)(R)(D)?