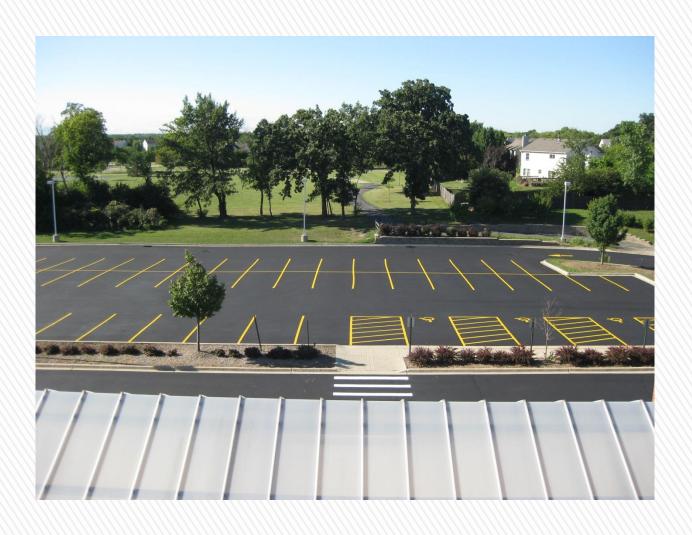

### MMS PARKING LOT

ADDED SOAP DISPENSERS – MMS ART ROOM

RECREATION ROOM - MMS

MES EAST GYM STAGE BEFORE

AFTER

DISTRICT, FOUNDATION & PTO INVESTMENT IN EQUIPMENT AND INFRASTRUCTURE -SUMMER 2013: \$520,000