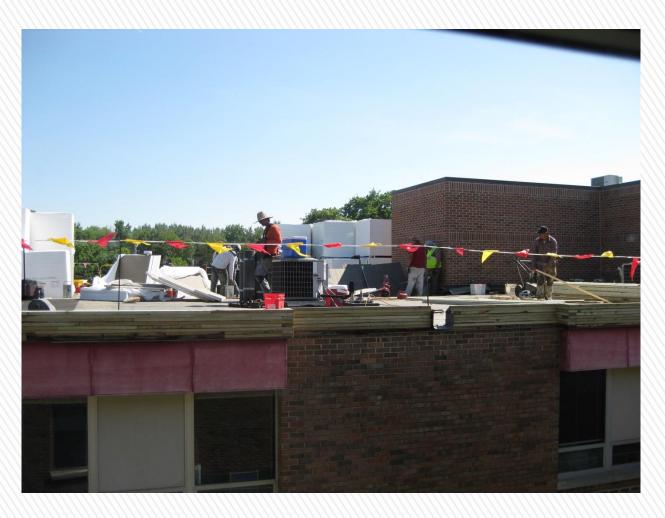

n Cleaning Schools Act, 105 ILCS 140 was enacted on August 13, 2007
- » It requires Illinois Elementary and Secondary Schools to purchase and use <u>ONLY</u> ENVIRONMENTALLY SENSITIVE CLEANING SUPPLIES
- » OSHA requires that the district have a Materials Safety Data Sheet on each product used in the school.
- » All containers must be labeled appropriately -\$5000 fine per bottle.

#### Green Cleaning Schools Act

#### » Cleaning supplies available to teachers

- > Alpha HP Cleaner/Disinfectant
  - + Kills approximately 80% of germs on contact. To obtain maximum disinfection surface must be left damp for up to 10 minutes
- > Glance Window/Whiteboard Cleaner
- > Blue microfiber cloths for Glance (blue liquid)
- > Green microfiber cloths For Alpha HP
- > Disinfectant wipes



## ROOF BEFORE



### IN PROGRESS







## FINISHED PRODUCT >



# MES CAFÉ IN PROGRESS >







### FINSHED CAFE



IN USE 8/20/13



PROJECTORS & WIRELESS ACCESS POINTS



#### WIRELESS ACCESS POINT >



#### PROJECTOR



#### NEW STAFF COMPUTER



#### MES ENTRY DOORS >







STRIPPING WAX OFF FLOORS



MES - BEFORE & AFTER



## FINISHED PRODUCT >



Stripping Not Needed - Buffing Only



### REMOVED TREE



PLAYGROUND EQUIPMENT REMOVED









## EQUIPMENT IN USE >



## GYM FLOORS SEALED >



FRESHLY PAINTED RAILINGS



#### INSPECTED & LUBRICATED



SWING PURCHASED BY PTO @ MES



TWO NEW BACKBOARDS - MES PTO



### MMS PARKING LOT



ADDED SOAP DISPENSERS – MMS ART ROOM



RECREATION ROOM - MMS



MES EAST GYM STAGE BEFORE



AFTER



DISTRICT, FOUNDATION & PTO INVESTMENT IN EQUIPMENT AND INFRA